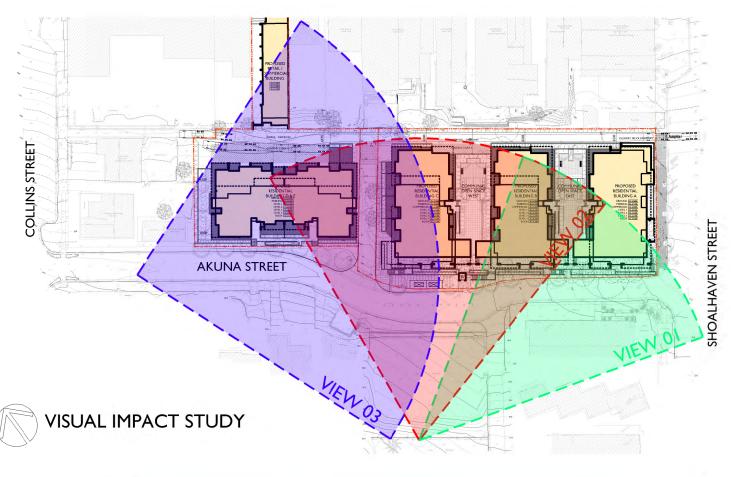

A-702

2016-19(a)

NOT FOR CONSTRUCTION

issue D

VIEW 03 - AKUNA STREET ASPECT FACING SOUTH EAST

VIEW 01 - FROM TOP TIER OF PARKING LOT ACROSS FROM SUBJECT SITE FACING EAST

VIEW 02 - FROM TOP TIER OF PARKING LOT ACROSS FROM SUBJECT SITE FACING NORTH EAST

at LOT I, DP50193, LOT 3, DP1104857, PT.I, DP506764, LOTS 100 & 200, DP1017091, AKUNA & TERRALONG STREET KIAMA DEVELOPMENT APPLICATION VISUAL IMPACT STUDY 01 Project No. Drawing 2016-19(a)

|   | scale | NTS    |      |      |     |
|---|-------|--------|------|------|-----|
| 1 | date  | JULY 2 | 2017 |      |     |
|   | drawn | djm    | SJ   | chkd | ADM |