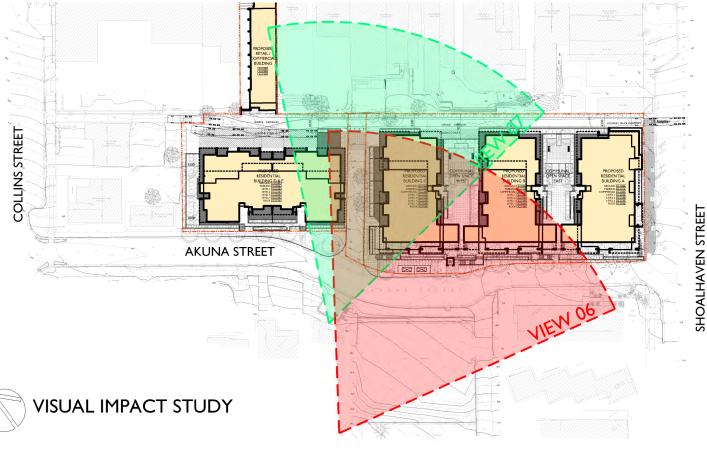

DEVELOPMENT APPLICATION VISUAL IMPACT STUDY 02

2016-19(a)

VIEW 06 - FROM BALCONY OF 5/10 AKUNA STREET FACING EAST

VIEW 07 - FROM BALCONY OF 2/10 AKUNA STREET FACING EAST

**NICOLAS** DAOUD & CO PTY. Ltd Project DEMOLITION OF EXISTING STRUCTURES AND CONSTRUCTION OF A MIXED USE DEVELOPMENT COMPRISING RESIDENTIAL APARTMENTS ABOVE RETAIL SHOPS, COMMERCIAL TENANCIES AND ASSOCIATED CARPARKING AREAS