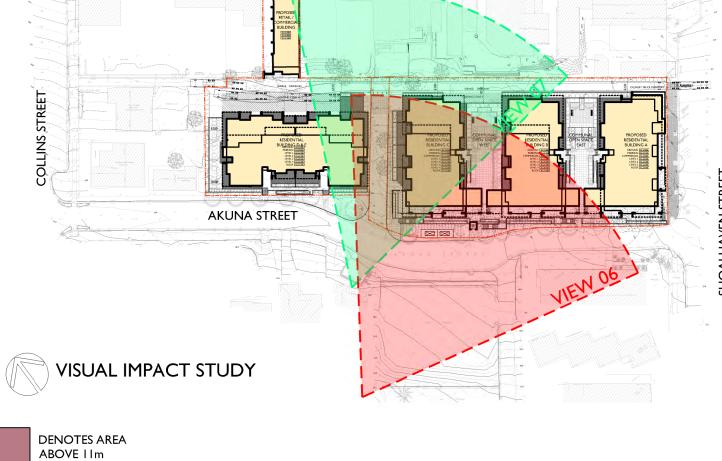

at LOT I, DP50193, LOT 3, DP1104857, PT.I, DP506764, LOTS 100 & 200, DP1017091, AKUNA & TERRALONG STREET KIAMA DEVELOPMENT APPLICATION VISUAL IMPACT STUDY 01 Project No. Drawing 2016-19(a)

|   | scale | NTS    |      |      |     |
|---|-------|--------|------|------|-----|
| 1 | date  | JULY 2 | 2017 |      |     |
|   | drawn | djm    | SJ   | chkd | ADM |

DEVELOPMENT APPLICATION VISUAL IMPACT STUDY 02

2016-19(a)

VIEW 06 - FROM BALCONY OF 5/10 AKUNA STREET FACING EAST

VIEW 07 - FROM BALCONY OF 2/10 AKUNA STREET FACING EAST

**NICOLAS** DAOUD & CO PTY. Ltd Project DEMOLITION OF EXISTING STRUCTURES AND CONSTRUCTION OF A MIXED USE DEVELOPMENT COMPRISING RESIDENTIAL APARTMENTS ABOVE RETAIL SHOPS, COMMERCIAL TENANCIES AND ASSOCIATED CARPARKING AREAS