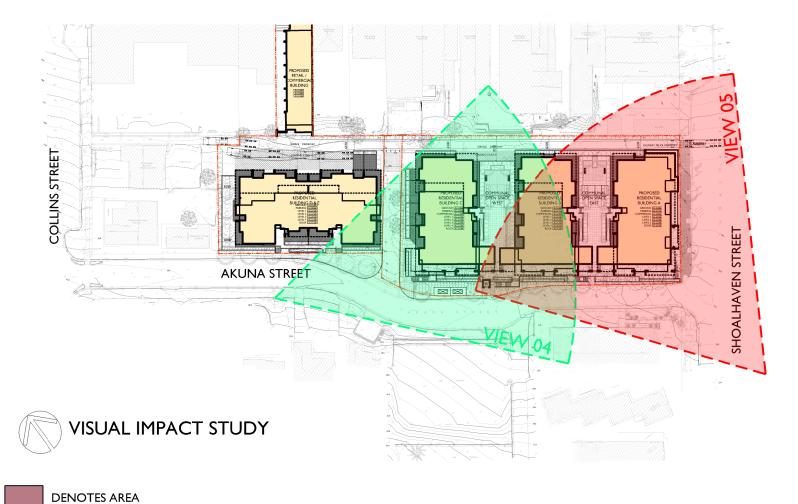

## **ANNEXURE 1**

**Architectural Drawing Set** 

prepared by ADM Architects

Akuna Street, Terralong Street and Shoalhaven Street, Kiama

Part 9 - Drawings A-701 - A-702 & Visual Impact Study Sheets 1 - 3