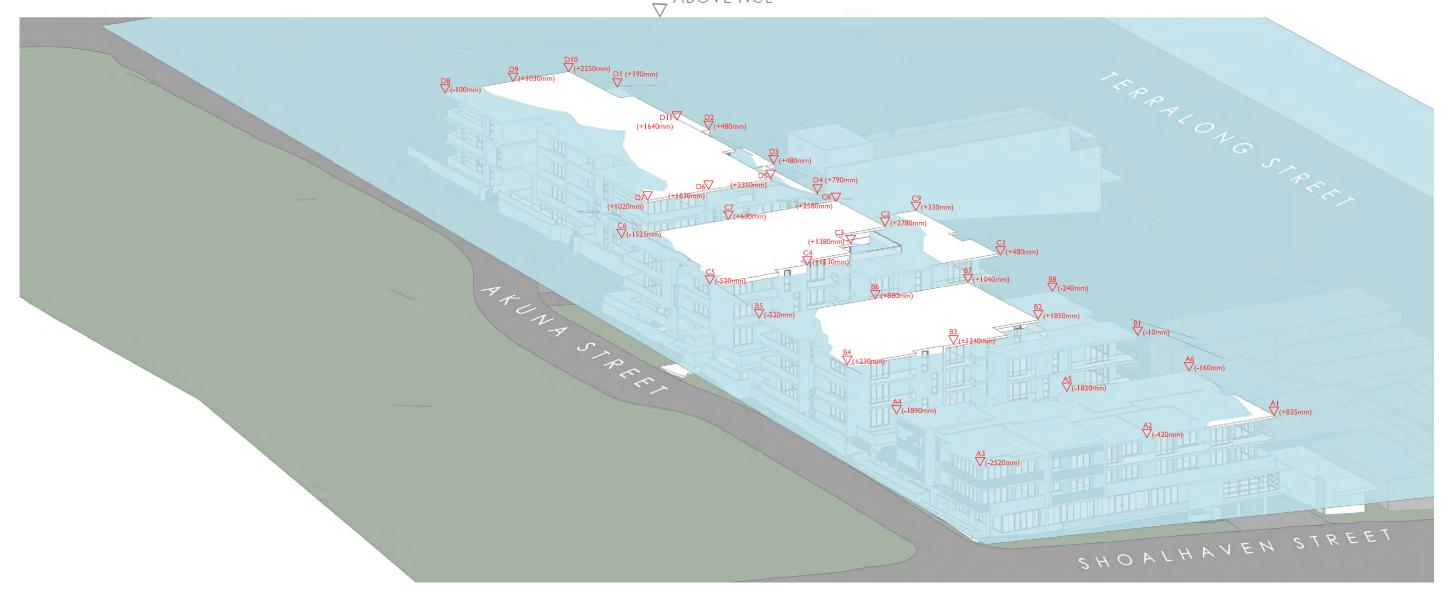

## **BUILDING HEIGHT PLANE DIAGRAM** LOOKING WESTWARD

oThese drawings are not to be scaled. Figured dimensions shall be used in all cases

**NICOLAS** DAOUD & CO PTY. Ltd Project
DEMOLITION OF EXISTING STRUCTURES AND CONSTRUCTION
OF A MIXED USE DEVELOPMENT COMPRISING RESIDENTIAL
APARTMENTS ABOVE RETAIL SHOPS, COMMERCIAL TENANCIES
AND ASSOCIATED CARPARKING AREAS

## HEIGHT BLANKET 11M ABOVE NGL

## **BUILDING HEIGHT PLANE DIAGRAM** LOOKING NORTHWARD

| 330E |          |                                       |          |      |
|------|----------|---------------------------------------|----------|------|
| SSUE | DATE     | DESCRIPTION                           | initials | chkd |
| Ā    | 14.11.16 | ISSUED FOR DEVELOPMENT APPLICATION    | SP       | ADM  |
| в    | 19.07.17 | RE-ISSUED FOR DEVELOPMENT APPLICATION | SI       | ADM  |
| c l  | 27.09.17 | RE-ISSUED FOR DEVELOPMENT APPLICATION | SP       | ADM  |
|      | 27.10.17 | RE-ISSUED FOR DEVELOPMENT APPLICATION | SP       | ADM  |
|      |          |                                       |          |      |